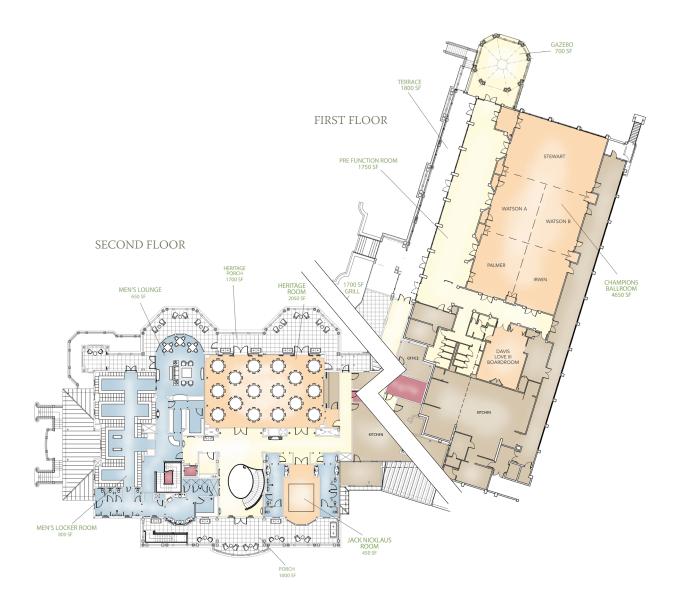

With more than 13,000 square feet of dedicated function space, The Harbour Town Clubhouse can transform to fit a range of needs with:

- 8,000 square feet of indoor space
- 2,500 square feet of pre-function space
- 2,500 square feet of outdoor space
- 10 different room configurations
- State-of-the-art audio/visual equipment
- Administrative services
- High-speed and wireless internet service throughout
- Views of Harbour Town Golf Links

## HARBOUR TOWN CLUBHOUSE AND CONFERENCE CENTER

| MEETING<br>ROOM          | DIMENSIONS | SQUARE<br>FEET | BANQUET | CLASSROOM | HOLLOW<br>SQUARE | U-SHAPE | THEATRE | RECEPTION | CEILING<br>HEIGHT |
|--------------------------|------------|----------------|---------|-----------|------------------|---------|---------|-----------|-------------------|
| Champions Ballroom       | 97' x 48'  | 4,600          | 330     | 270       |                  |         | 550     | 800       | 16'               |
| Stewart                  | 48' x 32'  | 1,550          | 120     | 80        | 60               | 45      | 190     | 210       | 16'               |
| Watson                   | 48' x 32'  | 1,550          | 120     | 80        | 60               | 45      | 190     | 210       | 16'               |
| Irwin                    | 32' x 24'  | 770            | 50      | 40        | 30               | 22      | 90      | 100       | 16'               |
| Palmer                   | 32' x 24'  | 770            | 50      | 40        | 30               | 22      | 90      | 100       | 16'               |
| Irwin/Palmer             | 48' x 32'  | 1,550          | 100     | 70        | 45               | 36      | 190     | 210       | 16'               |
| Davis Love III Boardroom | 29' x 22'  | 640            | 45      | 35        | 16               | 14      | 45      | 80        | 10'               |
| Heritage Room            | 58' x 34'  | 1972           | 120     | 100       | 60               | 45      | 200     | 200       | 10'               |
| Jack Nicklaus Room       | 17' x 17'  |                | 20      | 15        | 12               | 9       | 40      |           | 11½'              |
| Gazebo                   | 24' x 25'  |                | 30      |           |                  |         |         | 50        |                   |
| Champions Foyer          | 18' x 55'  |                | 50      |           |                  |         |         |           |                   |