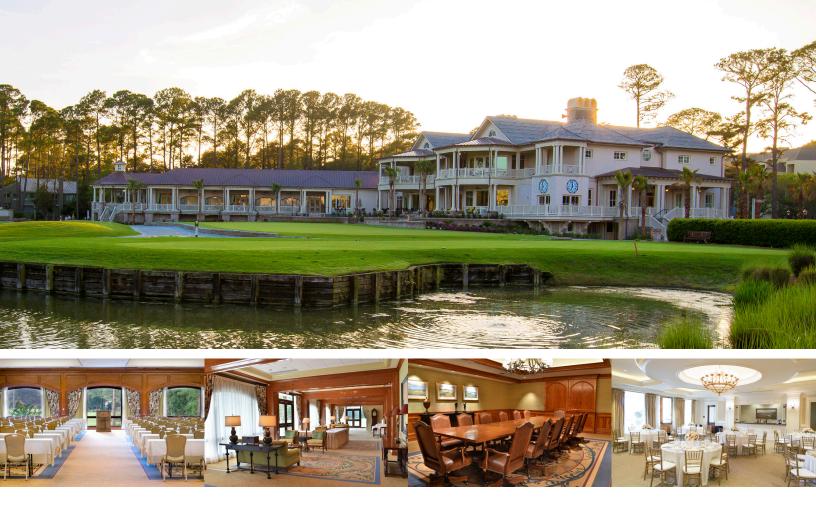

## HARBOUR TOWN CLUBHOUSE

The spectacular all-new Harbour Town Clubhouse, overlooking famed Harbour Town Golf Links, is located in the heart of Harbour Town and is within easy walking distance of all the shops and restaurants of the Harbour Town Yacht Basin.

With more than 13,000 square feet of dedicated function space, The Harbour Town Clubhouse can transform to fit a range of needs with:

- 8,000 square feet of indoor space
- 2,500 square feet of pre-function space
- 2,500 square feet of outdoor space
- 10 different room configurations
- State-of-the-art audio/visual equipment
- Administrative services
- High-speed and wireless internet service throughout
- Views of Harbour Town Golf Links

Groups who wish to reserve the entire 60-room Inn & Club at Harbour Town are just steps from the Harbour Town Clubhouse for the ultimate in privacy and convenience.